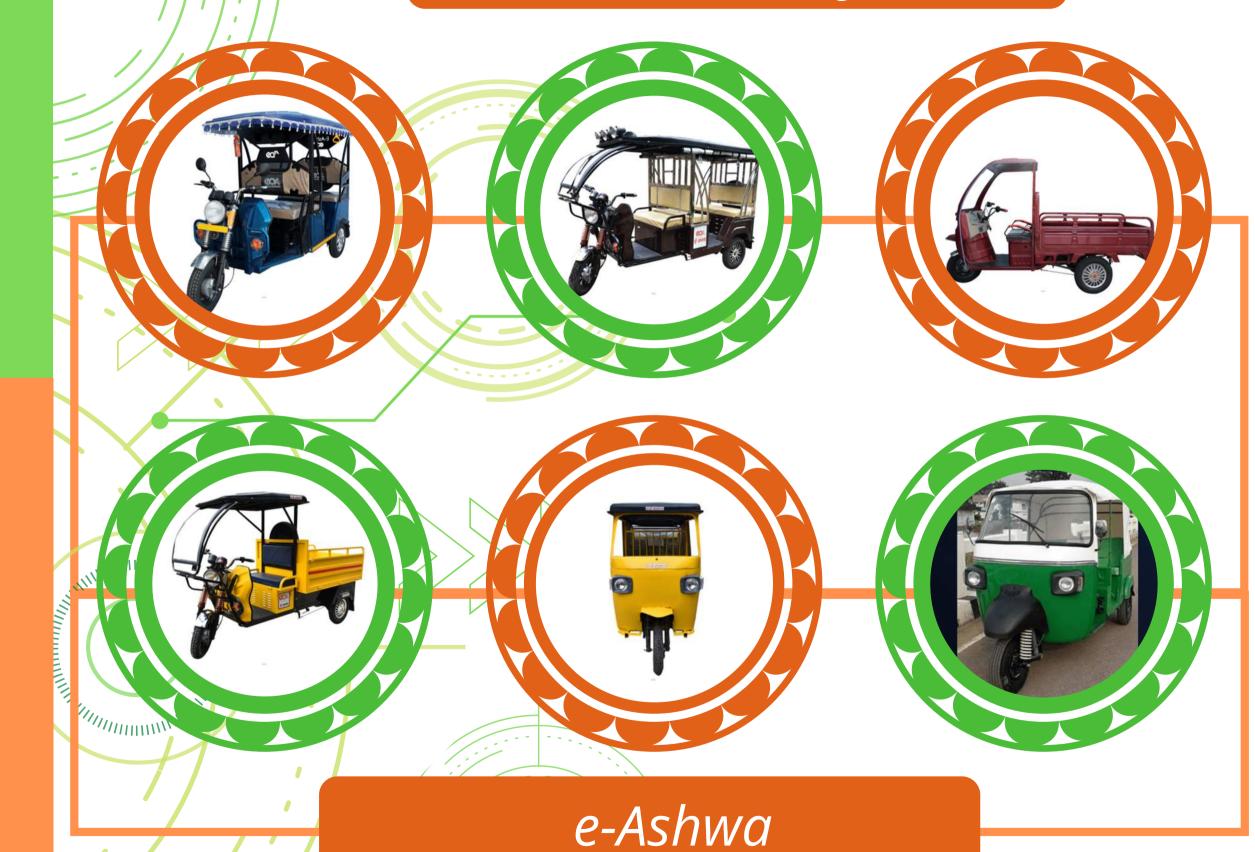

THE THE PARTY OF T

What

Who

e-Ashwa has a strong portfolio of 36 models including 7 models of 3 Wheelers and 29 models of 2 Wheelers. As of now e-Ashwa is offering all 7 models of 3 Wheelers and 4 models of 2 Wheelers under its registered trademark Re-Ashwa Automotive

### Scope & Other Details I

The total investment of Rs. 18.50 Lakhs includes the following:

- **Showroom Branding** Professional Architect and Interior hired by the company does the branding on the same theme, same colour scheme and same look and feel. Branding also includes leaflets and brouchers with the details customised for your outlet. e-Ashwa gets the Branding done and only painting of the space is within the scope of Distributor
- Each Category of Vehicle for Display Each outlet will be provided with one vehicle in each of the categories
- Three Wheelers e-Ashwa offers seven categories in Three Wheelers (Rickshaw, Loader, Auto, Garbage Van, School Van, Fruit and Vegetable Cart and Food Cart). Within each category of 3Wheeler vehicle, there are three variants available Basic, Semi-Loaded (with few additional accessories) and Fully-Loaded (with more additional accessories). e-Ashwa recommends display vehicle to be a fully loaded vehicle.
  - bikes) further divided into Lead Acid battery vehicles and Lithium Ion battery vehicles.

    Out of these thirty models of 2Wheelers, four are in our own brand i.e. e-Ashwa and other 26 being offered under the co-branding of six reputed OEM's.