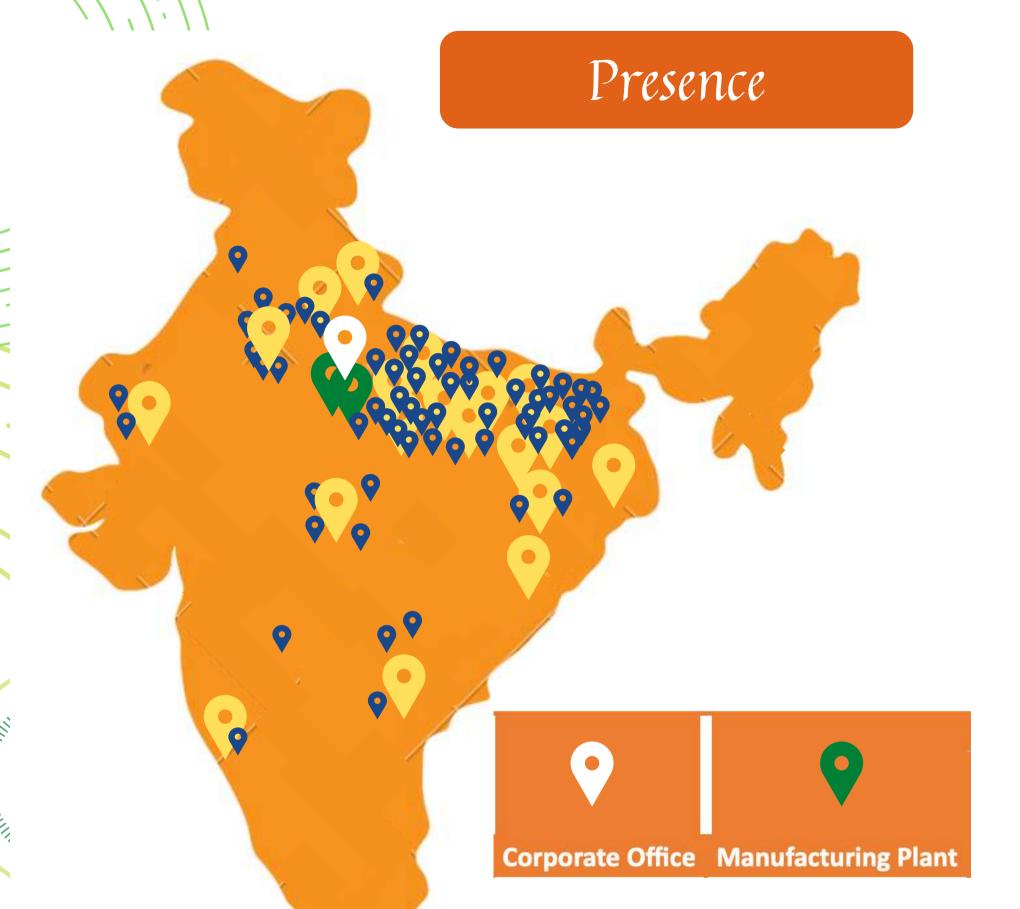

Currently, e-Ashwa has 19 co-Assembling units spread in 11 States with a strong dealer network of 65 dealers spread across 13 States. e-Ashwa has its headquarter, main factory and assembly unit in Ghaziabad, Uttar Pradesh

### Presence I