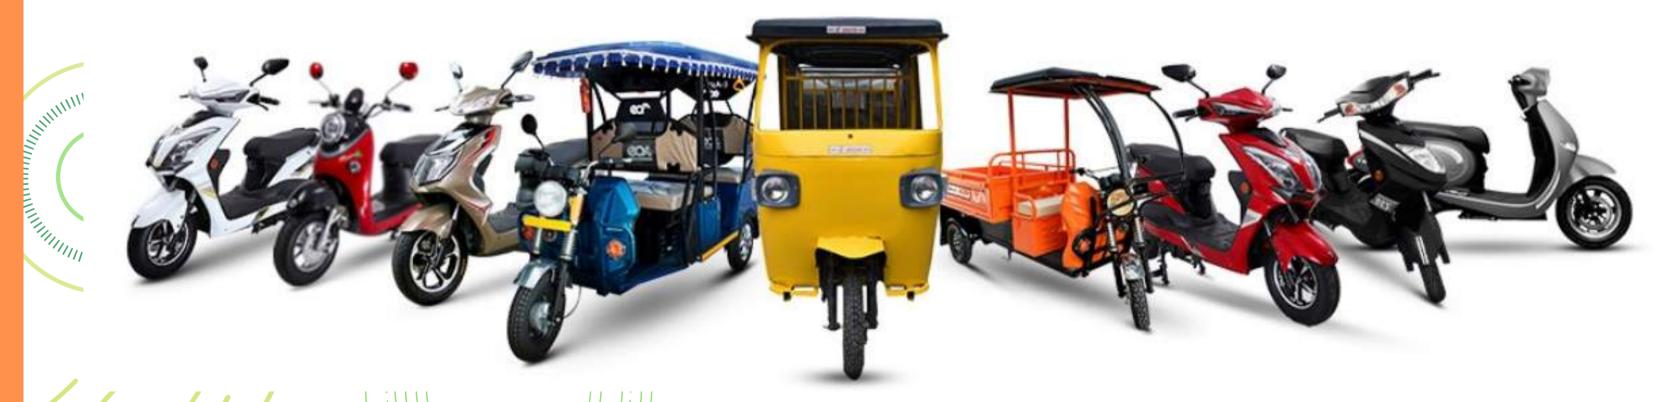

THE THE PARTY OF T

What

Who

e-Ashwa has a strong portfolio of 36 models including 7 models of 3 Wheelers and 29 models of 2 Wheelers. As of now e-Ashwa is offering all 7 models of 3 Wheelers and 4 models of 2 Wheelers under its registered trademark Re-Ashwa Automotive

### Scope & Other Details I

The total investment of Rs. 18.50 Lakhs includes the following:

- **Showroom Branding** Professional Architect and Interior hired by the company does the branding on the same theme, same colour scheme and same look and feel. Branding also includes leaflets and brouchers with the details customised for your outlet. e-Ashwa gets the Branding done and only painting of the space is within the scope of Distributor
- Each Category of Vehicle for Display Each outlet will be provided with one vehicle in each of the categories
- Three Wheelers e-Ashwa offers seven categories in Three Wheelers (Rickshaw, Loader, Auto, Garbage Van, School Van, Fruit and Vegetable Cart and Food Cart). Within each category of 3Wheeler vehicle, there are three variants available Basic, Semi-Loaded (with few additional accessories) and Fully-Loaded (with more additional accessories). e-Ashwa recommends display vehicle to be a fully loaded vehicle.
  - bikes) further divided into Lead Acid battery vehicles and Lithium Ion battery vehicles.

    Out of these thirty models of 2Wheelers, four are in our own brand i.e. e-Ashwa and other 26 being offered under the co-branding of six reputed OEM's.